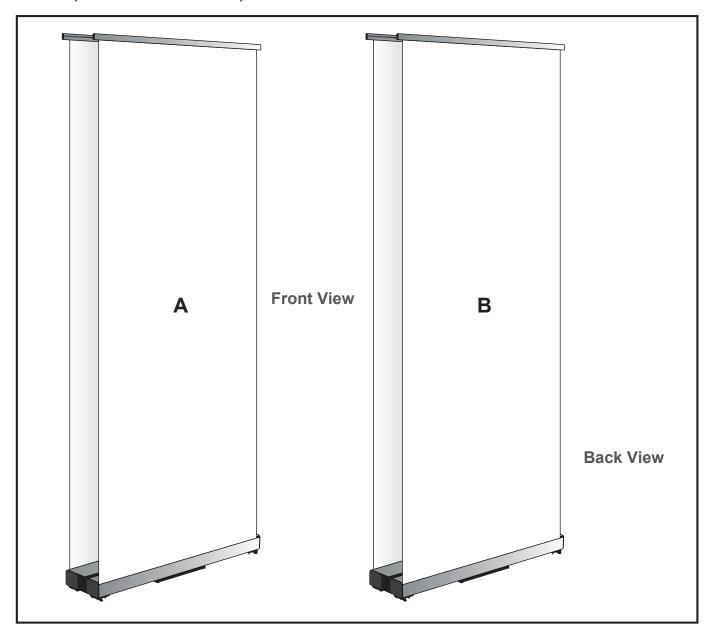

## **Need to know:**

- The graphic is printed one side only. One graphic is placed per side of hardware. Please see template for detailed placement.
- Acceptable file types for artwork: .pdf minimum 100dpi at 100% 200dpi at 50% 400dpi at 25%
- Convert all text to curves / paths

## **Branding Options:**

Position: A Position: B

Size: 853mm wide x 2108mm high Size: 853mm wide x 2108mm high